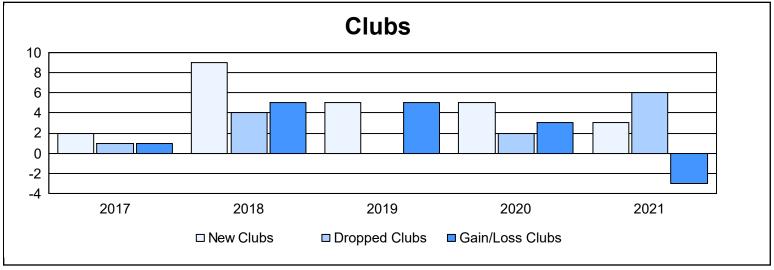

District H 2 As of June 2021 Cumulative

| Year      | New<br>Clubs | Dropped<br>Clubs | Gain/<br>Loss<br>Clubs | New<br>Members | Charter<br>Members | Reinstate<br>Members | Transfer<br>Members | Total<br>Member<br>Added | Total<br>Members<br>Dropped | Gain/<br>Loss<br>Members |
|-----------|--------------|------------------|------------------------|----------------|--------------------|----------------------|---------------------|--------------------------|-----------------------------|--------------------------|
| 2016-2017 | 2            | 1                | 1                      | 312            | 42                 | 11                   | 10                  | 375                      | 283                         | 92                       |
| 2017-2018 | 9            | 4                | 5                      | 392            | 233                | 15                   | 3                   | 643                      | 382                         | 261                      |
| 2018-2019 | 5            | 0                | 5                      | 268            | 133                | 13                   | 4                   | 418                      | 459                         | -41                      |
| 2019-2020 | 5            | 2                | 3                      | 176            | 141                | 11                   | 14                  | 342                      | 440                         | -98                      |
| 2020-2021 | 3            | 6                | -3                     | 266            | 81                 | 26                   | 8                   | 381                      | 421                         | -40                      |
| Average   | 5            | 3                | 2                      | 283            | 126                | 15                   | 8                   | 432                      | 397                         | 35                       |